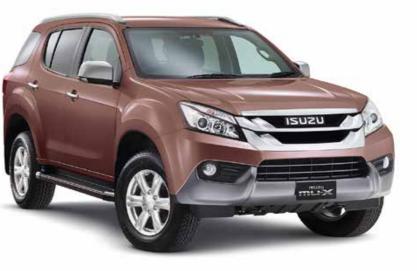

#### Behind the style, there's plenty of substance.

With 3 tonne towing (braked) across the entire range, the Isuzu MU-X never knocks back hard work. Be it towing your boat, caravan, horse float or trailer, the MU-X does it effortlessly and with confidence – thanks to the ingenious Isuzu technology and Japanese engineering under the bonnet.

Delivering 130kW of power and 380Nm of torque, the high-pressure common rail fuel injection system makes the most of every drop of fuel, and the intercooled VGS (Variable Geometry System)

turbocharger provides excellent response over the engine's entire rev range. Proven in a series of testing environments, each component of the Isuzu diesel engine has been crafted to reduce maintenance and increase durability to ensure years of trouble-free motoring.

4x4 LS-U in Silky White pearl, fitted with extra cost tow bar