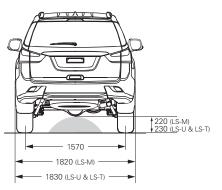

## YOUR OFF-ROAD TOUGHNESS ELLENSIN . 4x4 LS-M in Cosmic Black mica, Vehicle clearance and angles dimensions fitted with extra cost accesso for LS-U and LS-T models