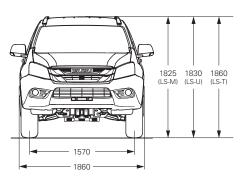

## YOUR OFF-ROAD TOUGHNESS ELLENSIN . 4x4 LS-M in Cosmic Black mica, Vehicle clearance and angles dimensions fitted with extra cost accesso for LS-U and LS-T models