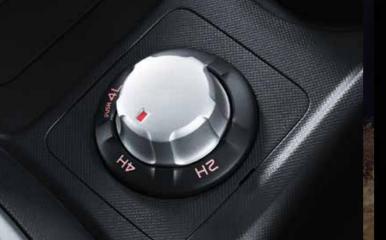

All 4x4 MU-X models are equipped with Isuzu's super-easy to use "Terrain command" 4WD select dial (2-high, 4-high and 4-low range). The automatic transmission will also engage the Uphill/Downhill Transmission Control System automatically –

d/shield "Terrain Command" 4WD system allows for simple shift from 2WD high, 4WD high and 4WD low

Independent high ride front coil spring suspension with gas sho absorbers, stabiliser bar, upper and lower wishbones Standard on all models, Traction Control System (TCS) ensures surefooted grip on all surfaces in all conditions