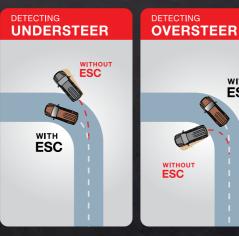

Included on all MU-X models Electronic Stability Control (ESC) detects if the vehicle is under or oversteering

^5 years or 130,000km whichever occurs first, for eligible customers; excludes accessories. >The Capped Price Servicing Program applies to eligible Isuzu UTE vehicles with a warranty start date after 1 January 2015. The program covers the first 6 scheduled services in line with the scheduled service intervals. Program price subject to change. For full terms & conditions and current pricing go to isuzuute.com.au/service-plus.