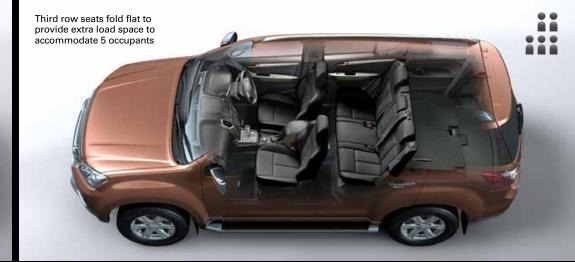

Rear cabin cooling vents

Privacy glass - rear doors, quarter and tailgate windows

Our range topping LS-T takes the comfort and convenience levels up another notch. With standard features like leather-appointed seats\*, Passive Entry and Start System, touch-screen navigation, reverse camera and DVD player, every journey will not only be comfortable, but a fun one too.

#### LS-T includes all LS-U features plus:

Leather appointed seats# Passive Entry and Start System Six-way electric driver's seat Roof rails Tailgate spoiler Chrome muffler tip Touchscreen navigation and audio system 10" rear monitor display Shark fin roof-mounted integrated GPS antenna Reversing camera