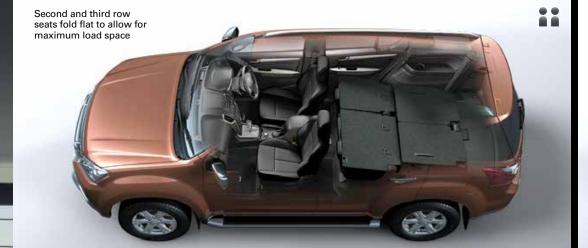

Rear cabin cooling vents

Privacy glass - rear doors, quarter and tailgate windows

Our range topping LS-T takes the comfort and convenience levels up another notch. With standard features like leather-appointed seats\*, Passive Entry and Start System, touch-screen navigation, reverse camera and DVD player, every journey will not only be comfortable, but a fun one too.

#### LS-T includes all LS-U features plus:

Leather appointed seats# Passive Entry and Start System Six-way electric driver's seat Roof rails Tailgate spoiler Chrome muffler tip Touchscreen navigation and audio system 10" rear monitor display Shark fin roof-mounted integrated GPS antenna Reversing camera