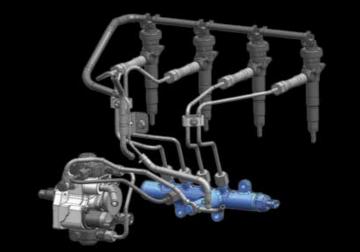

Delivering 130kW of power and 380Nm of torque, the high-pressure common rail fuel injection system makes the most of every drop of fuel, and the intercooled VGS (Variable Geometry System)

turbocharger provides excellent response over the engine's entire rev range. Proven in a series of testing environments, each component of the Isuzu diesel engine has been crafted to reduce maintenance and increase durability to ensure years of trouble-free motoring.

alters the direction of exhaust flow to optimise turbine response at low engine rpm to overcome 'turbo lag'. Overseeing the fuel delivery is the MU-X's common rail high pressure fuel system which uses the latest in fuel injector and high pressure fuel rail technology to effectively minimise the amount of fuel in the combustion process, providing superior fuel economy.