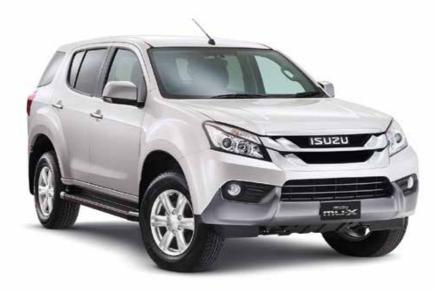

#### Behind the style, there's plenty of substance.

With 3 tonne towing (braked) across the entire range, the Isuzu MU-X never knocks back hard work. Be it towing your boat, caravan, horse float or trailer, the MU-X does it effortlessly and with confidence – thanks to the ingenious Isuzu technology and Japanese engineering under the bonnet.

4x4 LS-U in Silky White pearl, fitted with extra cost tow bar