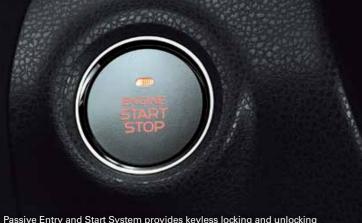

## The fold-down 10" monitor provides a clear image display, which can be easy iewed by both the second and third row occupants (LS-T model only)

Passive Entry and Start System provides keyless locking and unlocking as well as an engine start/stop button (LS-T model only)