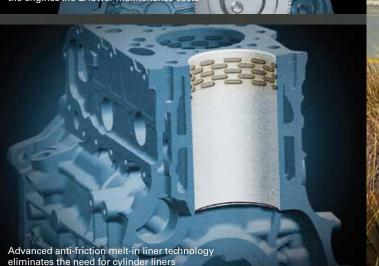

Delivering 130kW of power and 380Nm of torque, the high-pressure common rail fuel injection system makes the most of every drop of fuel, and the intercooled VGS (Variable Geometry System)

turbocharger provides excellent response over the engine's entire rev range. Proven in a series of testing environments, each component of the Isuzu diesel engine has been crafted to reduce maintenance and increase durability to ensure years of trouble-free motoring.