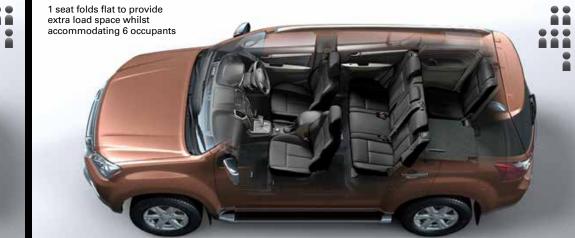

## YOUR OFF-ROAD TOUGHNESS ELLENSIN . 4x4 LS-M in Cosmic Black mica, Vehicle clearance and angles dimensions fitted with extra cost accesso for LS-U and LS-T models