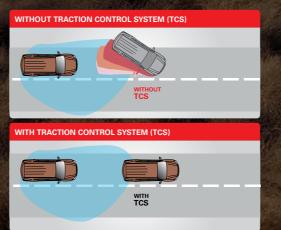

so when the road that takes you to that secret beach, or hidden mountain range gets tough, your spirit for adventure won't be stopped in its tracks.

Every 4x4 MU-X is also fitted with the rugged off-road protection you need when roughing it. There's a front steel plate skid/splash shield as well as steel plate guards to protect the sump and transfer case. Add to this a tried and tested 4x4 drivetrain managed by an intelligent Traction Control System (TCS) with Electronic Stability Control (ESC), along with generous ground-clearance, approach and departure angles – any track is yours to be owned.

d/shield "Terrain Command" 4WD system allows for simple shift from 2WD high, 4WD high and 4WD low

Independent high ride front coil spring suspension with gas sho absorbers, stabiliser bar, upper and lower wishbones Standard on all models, Traction Control System (TCS) ensures surefooted grip on all surfaces in all conditions