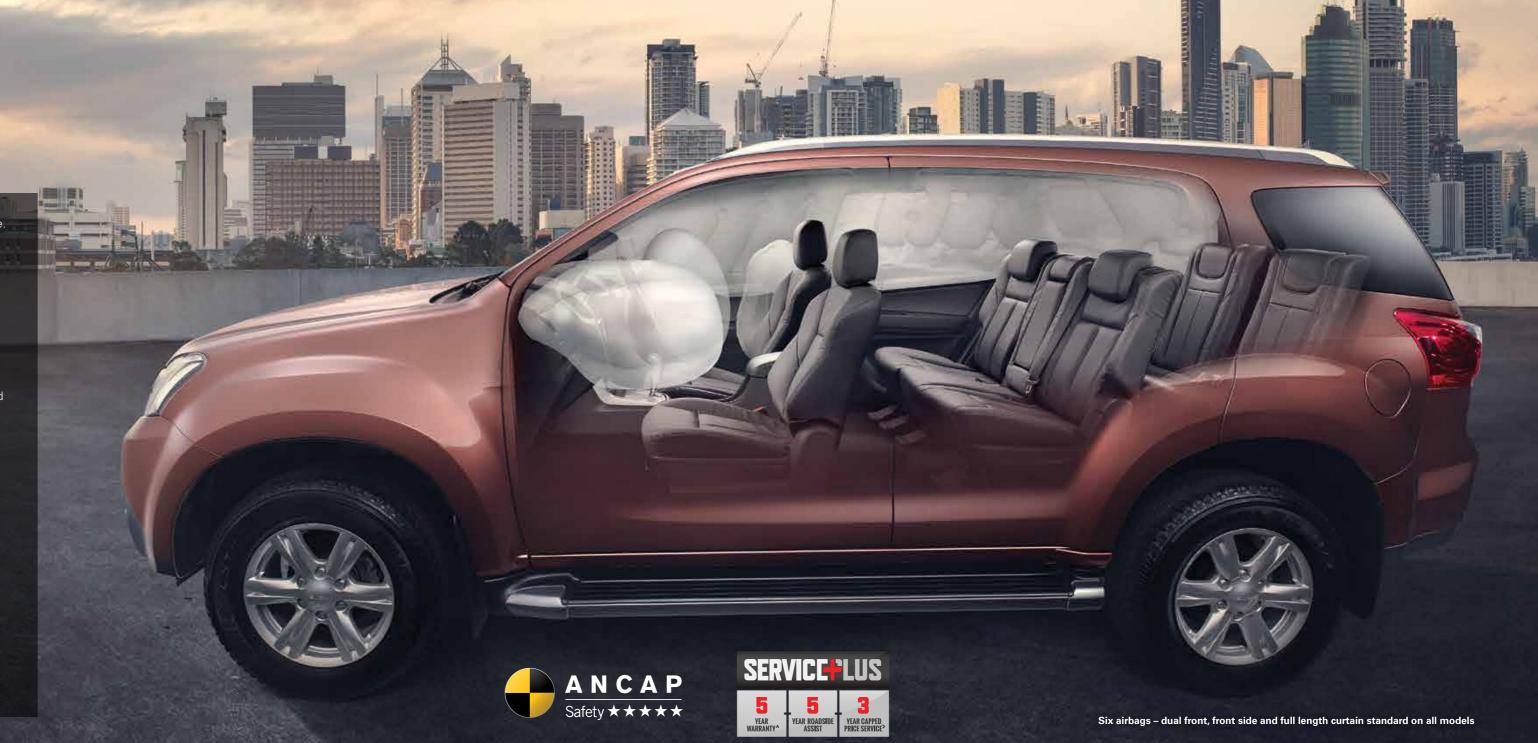

#### Peace of mind for everywhere you drive.

Your safety on the road is our priority. To ensure this, the Isuzu MU-X is fitted with the latest in sophisticated safety features. Built around a high-tensile steel passenger safety cell with side-intrusion bars, the MU-X carries comprehensive crash avoidance electronics including 4-channel 4-sensor ABS (Anti-skid Brake System) with EBD (Electronic Brakeforce Distribution) and Emergency Brake Assist (EBA) as well as Electronic Stability Control (ESC) and Traction Control System (TCS). Additional protection and peace of mind is provided with six airbags (dual front, front side and full length curtain). For the safety of those around you, all MU-X models come standard with rear park assist audible sensors and on the LS-T model a reversing camera. These safety features work in unison to give the Isuzu MU-X a 5 star ANCAP safety rating across the range.