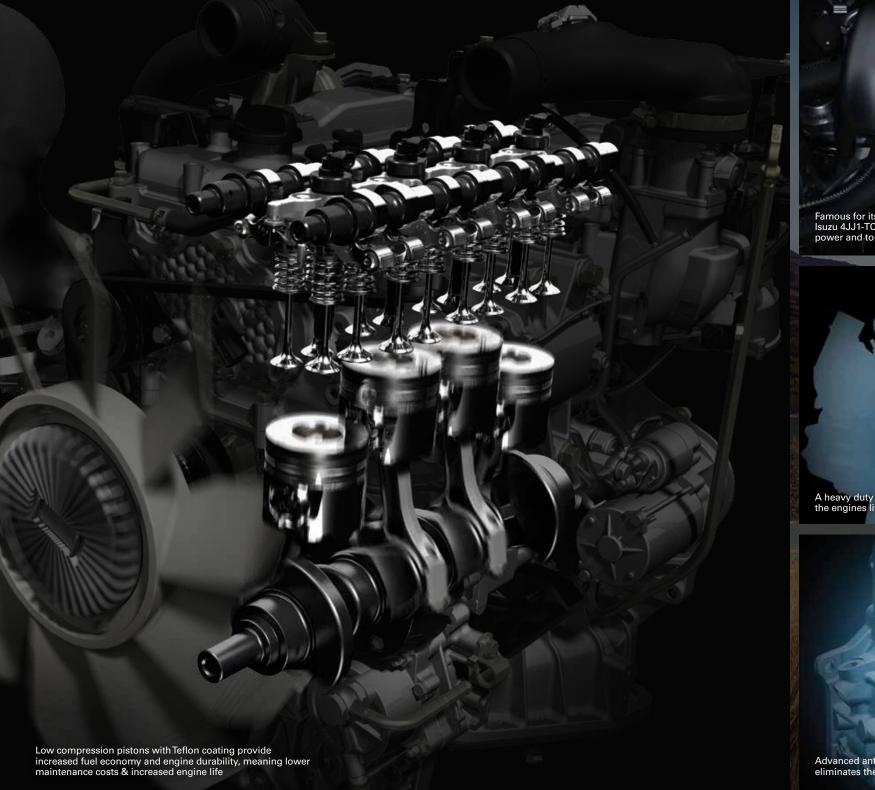

Delivering 130kW of power and 380Nm of torque, the high-pressure common rail fuel injection system makes the most of every drop of fuel, and the intercooled VGS (Variable Geometry System)

turbocharger provides excellent response over the engine's entire rev range. Proven in a series of testing environments, each component of the Isuzu diesel engine has been crafted to reduce maintenance and increase durability to ensure years of trouble-free motoring.

#### Legendary fuel economy takes you further.

From one of the world's leading manufacturers of diesel engine technology, the impressive Isuzu 3.0 litre turbo diesel engine that powers the Isuzu MU-X is as frugal as it is athletic. Delivering plenty of power and torque, this stirring powerplant produces equally amazing fuel economy from just 8.1 litres per 100 km – which means less time filling up and more money in your pocket to spend on your next adventure.

#### **■ TECHNICAL SPECIFICATIONS**

| Engine            |                                                                             |                                                                                                                                                                                                                                                                                                                                                  |                                                    |  |  |
|-------------------|-----------------------------------------------------------------------------|--------------------------------------------------------------------------------------------------------------------------------------------------------------------------------------------------------------------------------------------------------------------------------------------------------------------------------------------------|----------------------------------------------------|--|--|
| Series            | Isuzu 4JJ1-TC Hi-Pow                                                        | er                                                                                                                                                                                                                                                                                                                                               |                                                    |  |  |
| Description       | 3.0 litre turbo diesel, i                                                   | n-line 4-cylinder, DOH                                                                                                                                                                                                                                                                                                                           | IC, 16-valve                                       |  |  |
| Maximum torque    | 380 Nm @ 1800→280                                                           | 2800 rpm (automatic and manual)                                                                                                                                                                                                                                                                                                                  |                                                    |  |  |
| Maximum power     | 130 kW @ 3600 rpm                                                           |                                                                                                                                                                                                                                                                                                                                                  |                                                    |  |  |
| Bore x stroke     | 95.4 mm x 104.9 mm                                                          |                                                                                                                                                                                                                                                                                                                                                  |                                                    |  |  |
| Displacement      | 2999 сс                                                                     |                                                                                                                                                                                                                                                                                                                                                  |                                                    |  |  |
| Compression ratio | 17.3 : 1                                                                    |                                                                                                                                                                                                                                                                                                                                                  |                                                    |  |  |
| Cylinder head     | Isuzu-patent special a                                                      | luminium alloy with d                                                                                                                                                                                                                                                                                                                            | ouble-walled water jacketing                       |  |  |
| Valve gear        | Chain-driven dual ove                                                       | rhead camshafts, rolle                                                                                                                                                                                                                                                                                                                           | er rockers, 4 valves/cylinder                      |  |  |
| Induction         |                                                                             | ectronic high pressure common rail direct fuel injection with VSS (Variable wirl System) & intercooled VGS (Variable Geometry System) turbo charger                                                                                                                                                                                              |                                                    |  |  |
| Cylinder block    | Cast iron upper with i special pistons with n                               |                                                                                                                                                                                                                                                                                                                                                  | linder bores, cast alloy lower;<br>gs              |  |  |
| Emission level    | Euro 4                                                                      |                                                                                                                                                                                                                                                                                                                                                  |                                                    |  |  |
| Alternator        | 120 amp                                                                     |                                                                                                                                                                                                                                                                                                                                                  |                                                    |  |  |
| Transmissions     |                                                                             |                                                                                                                                                                                                                                                                                                                                                  |                                                    |  |  |
| Manual            | Isuzu 5-speed manua<br>265mm diameter clut                                  |                                                                                                                                                                                                                                                                                                                                                  | acity & output reduction                           |  |  |
| Automatic         | electronically controlle<br>lock-up torque conver<br>▶Uphill/Downhill Trans | Aisin AW TB50-LS 5-speed with sequential shift & brake shift lock electronically controlled, tri-mode with Adaptive Grade Logic & fuel-saving lock-up torque converter on gears 3, 4 & 5  • Uphill/Downhill Transmission Control System: holds gear in varied-gradient ascents, selects gear on steep descents to hold speed with engine braking |                                                    |  |  |
| Ratios: 1         |                                                                             | 5-speed Manual                                                                                                                                                                                                                                                                                                                                   | 5-speed Automatic                                  |  |  |
|                   | 1st<br>2nd<br>3rd<br>4th<br>5th<br>Reverse                                  | 4.332<br>2.561<br>1.492<br>1.000<br>0.791<br>3.947                                                                                                                                                                                                                                                                                               | 3.520<br>2.042<br>1.400<br>1.000<br>0.716<br>3.224 |  |  |
| Final drive       | 4x2<br>4x4                                                                  | 3.727<br>3.727                                                                                                                                                                                                                                                                                                                                   | 3.727<br>3.727                                     |  |  |
|                   | Snorkelled diff breathe                                                     | ers to increase fording                                                                                                                                                                                                                                                                                                                          | depth & reduce mud blockage                        |  |  |
| Transfer gearing  | 4x4 low range<br>4x4 high range                                             | 2.482<br>1.000                                                                                                                                                                                                                                                                                                                                   | 2.482<br>1.000                                     |  |  |
| 4x4 system        | "Terrain Command" co<br>at up to 100km/h                                    | ntrol with 'shift on the                                                                                                                                                                                                                                                                                                                         | fly' 2-high ↔4-high selection                      |  |  |
| Drivetrain system | TCS (Traction Control on all model variants                                 | System) & ESC (Elect                                                                                                                                                                                                                                                                                                                             | ronic Stability Control)                           |  |  |