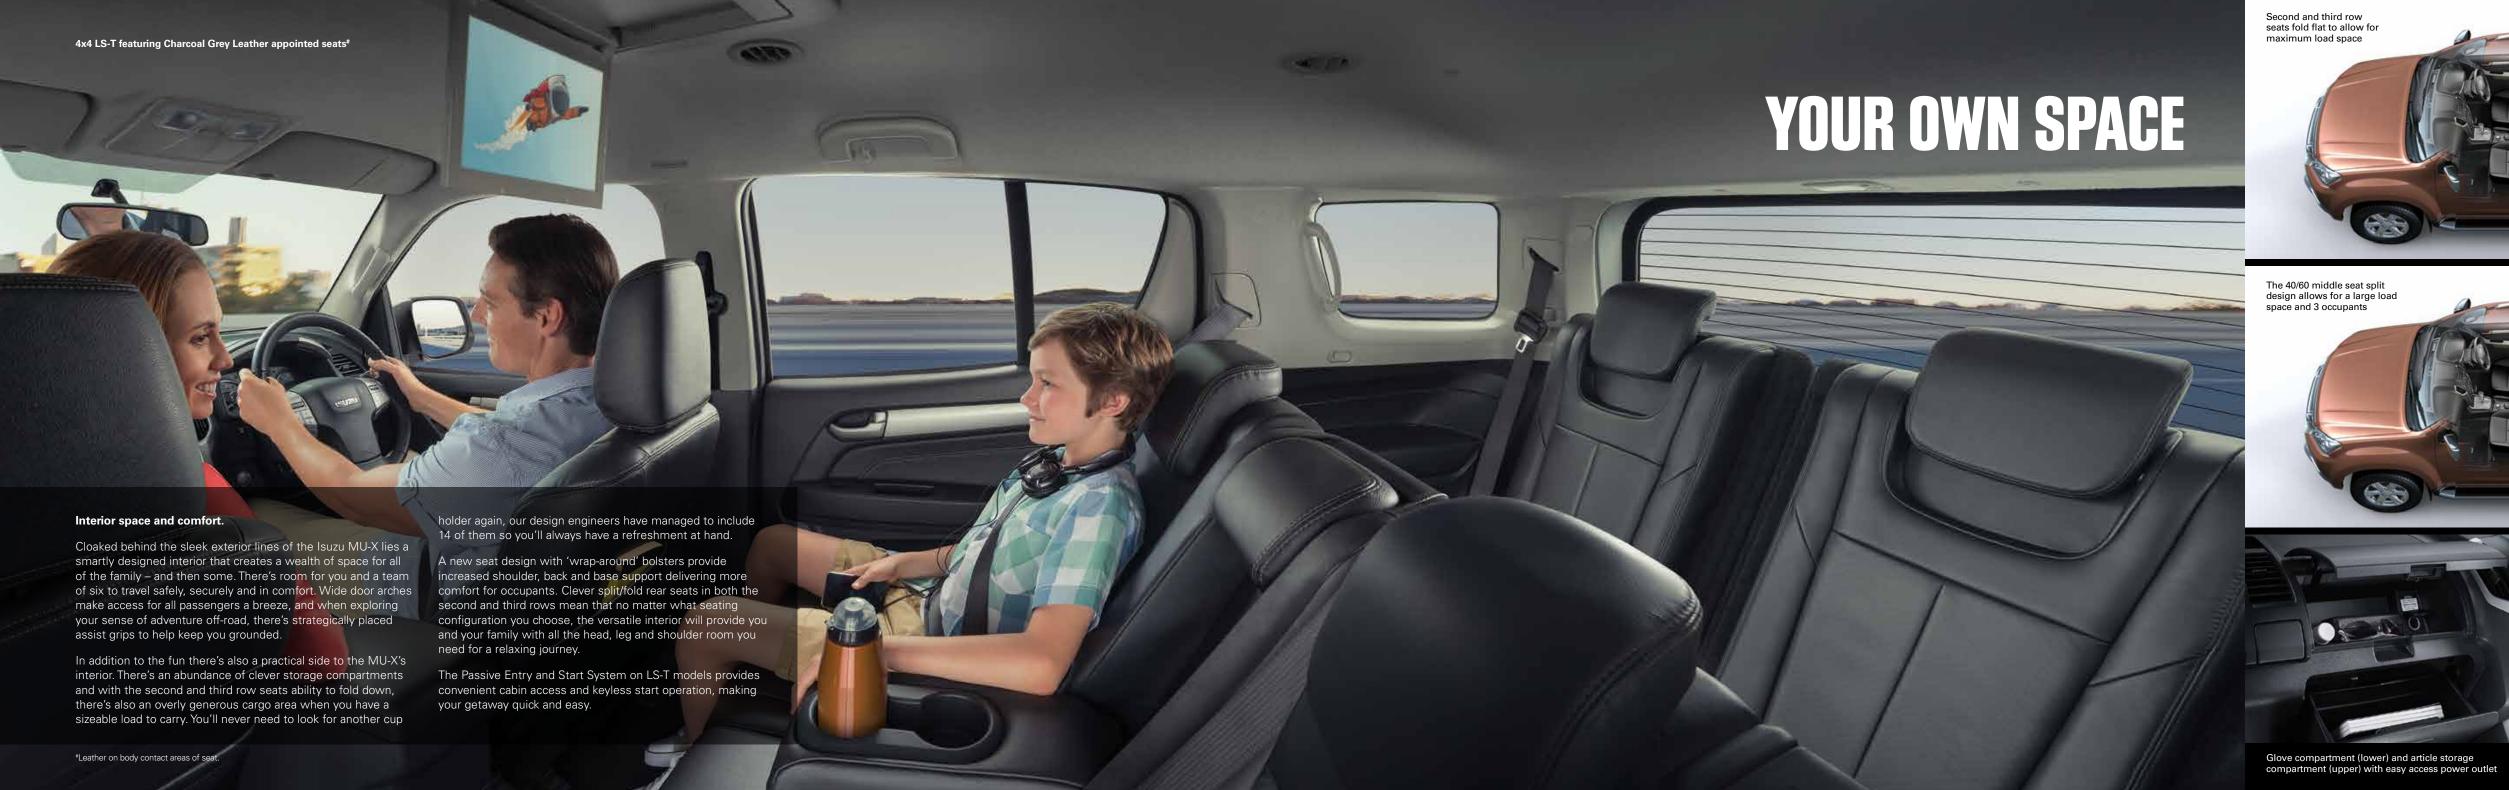

Rear cabin cooling vents

Privacy glass - rear doors, quarter and tailgate windows

Our range topping LS-T takes the comfort and convenience levels up another notch. With standard features like leather-appointed seats\*, Passive Entry and Start System, touch-screen navigation, reverse camera and DVD player, every journey will not only be comfortable, but a fun one too.

#### LS-T includes all LS-U features plus:

Leather appointed seats# Passive Entry and Start System Six-way electric driver's seat Roof rails Tailgate spoiler Chrome muffler tip Touchscreen navigation and audio system 10" rear monitor display Shark fin roof-mounted integrated GPS antenna Reversing camera