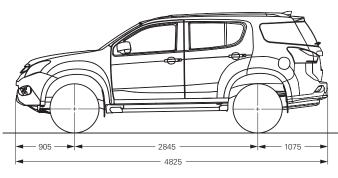

## YOUR OFF-ROAD TOUGHNESS ELLENSIN . 4x4 LS-M in Cosmic Black mica, Vehicle clearance and angles dimensions fitted with extra cost accesso for LS-U and LS-T models