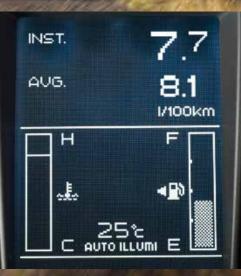

#### Fuel Consumption Figures

| Isuzu MU-X Models | Transmission | Combined<br>Fuel Consumption <sup>△</sup> |  |  |  |
|-------------------|--------------|-------------------------------------------|--|--|--|
| 4x2 LS-M          | Automatic    | 8.1L/100km                                |  |  |  |
| 4x2 LS-U          | Automatic    | 8.1L/100km                                |  |  |  |
| 4x4 LS-M          | Manual       | 8.1L/100km                                |  |  |  |
| 4x4 LS-M          | Automatic    | 8.3L/100km                                |  |  |  |
| 4x4 LS-U          | Manual       | 8.1L/100km                                |  |  |  |
| 4x4 LS-U          | Automatic    | 8.3L/100km                                |  |  |  |
| 4x4 LS-T          | Automatic    | 8.3L/100km                                |  |  |  |

#### Legendary fuel economy takes you further.

From one of the world's leading manufacturers of diesel engine technology, the impressive Isuzu 3.0 litre turbo diesel engine that powers the Isuzu MU-X is as frugal as it is athletic. Delivering plenty of power and torque, this stirring powerplant produces equally amazing fuel economy from just 8.1 litres per 100 km – which means less time filling up and more money in your pocket to spend on your next adventure.

4x2 LS-U in Fjord Blue metallic

Common rail high-pressure fuel injection

Fuel efficient 5-speed automatic transmission with Rev-Tronic

Multi Information Display of instant and average fuel consumption