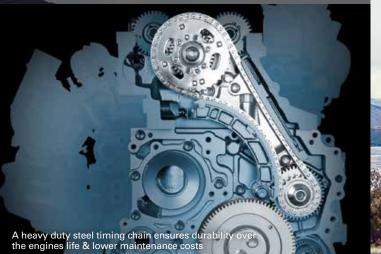

Delivering 130kW of power and 380Nm of torque, the high-pressure common rail fuel injection system makes the most of every drop of fuel, and the intercooled VGS (Variable Geometry System)

turbocharger provides excellent response over the engine's entire rev range. Proven in a series of testing environments, each component of the Isuzu diesel engine has been crafted to reduce maintenance and increase durability to ensure years of trouble-free motoring.