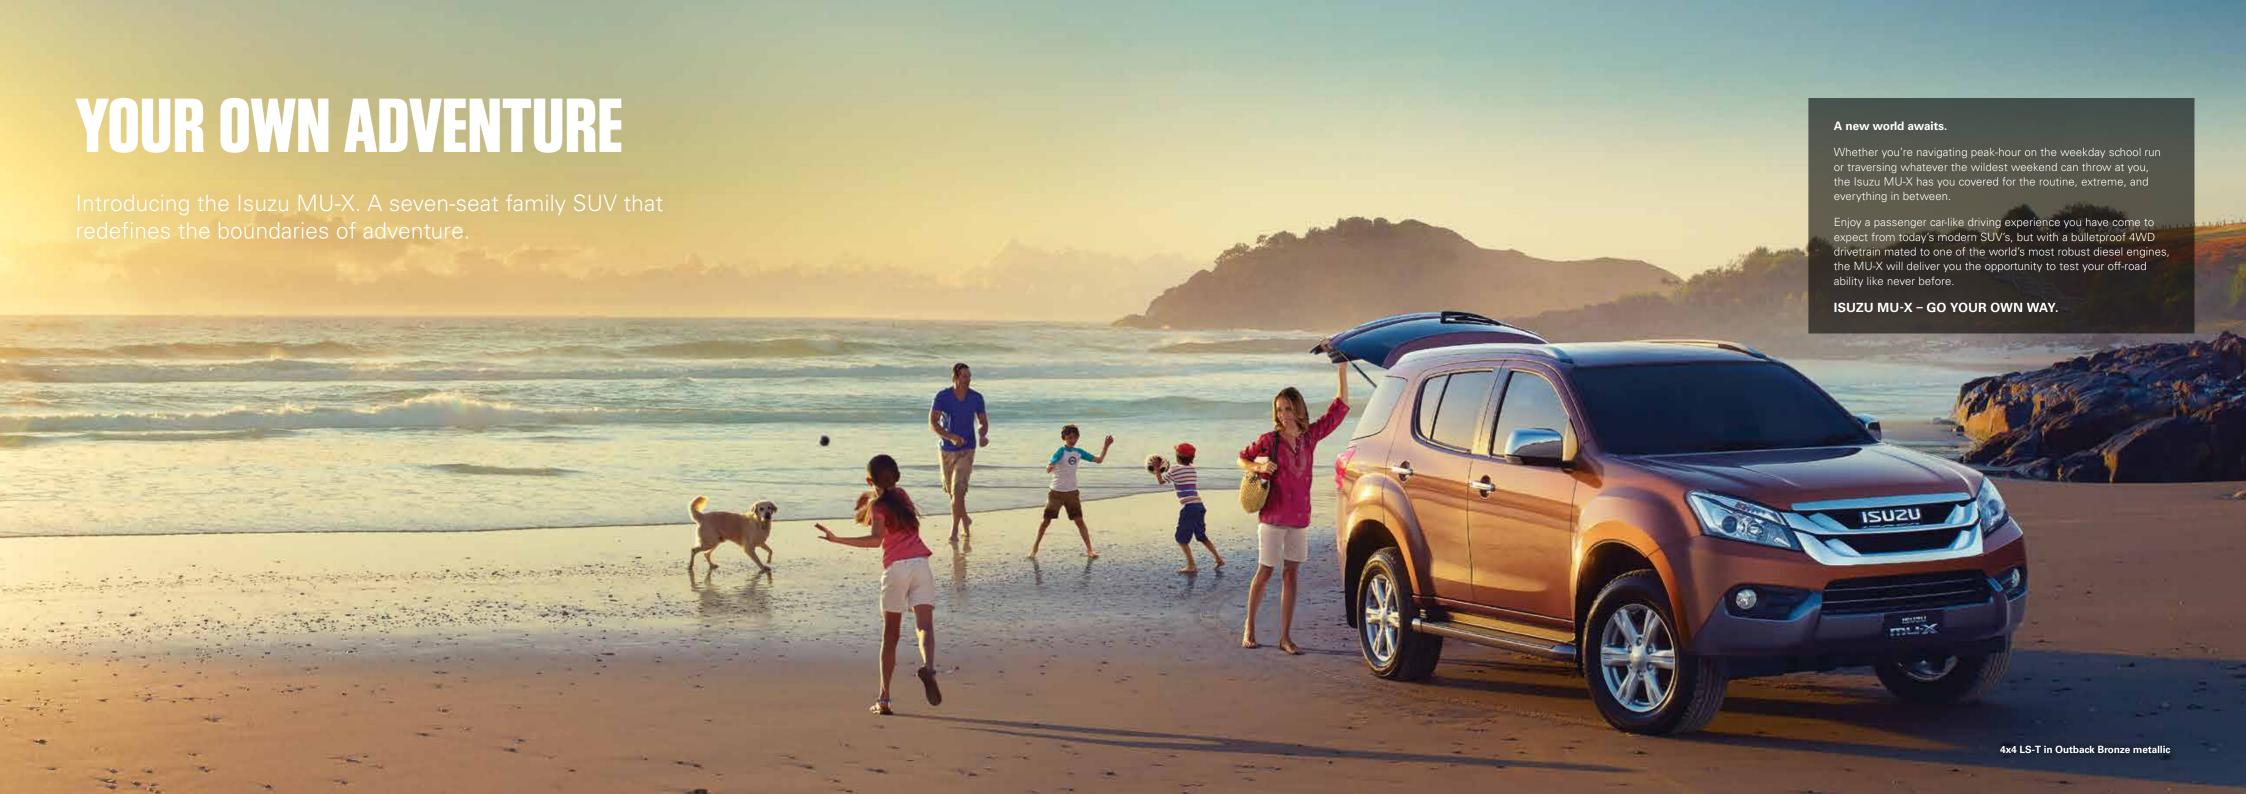

# ENGINE PERFORMANCE CURVE TO THE PERFORMANCE CURVE TO THE PERFORMANCE CURVE YOUR POWER TO YOUR POWER TO YOUR POWER TO THE PERFORMANCE CURVE YOUR POWER TO THE PERFORMANCE CURVE

Isuzu 4JJ1-TC Hi-Power turbo diesel engine offers maximum torque output across a wide rev range minimising the need to change gears

#### Behind the style, there's plenty of substance.

With 3 tonne towing (braked) across the entire range, the Isuzu MU-X never knocks back hard work. Be it towing your boat, caravan, horse float or trailer, the MU-X does it effortlessly and with confidence – thanks to the ingenious Isuzu technology and Japanese engineering under the bonnet.

Delivering 130kW of power and 380Nm of torque, the high-pressure common rail fuel injection system makes the most of every drop of fuel, and the intercooled VGS (Variable Geometry System)

turbocharger provides excellent response over the engine's entire rev range. Proven in a series of testing environments, each component of the Isuzu diesel engine has been crafted to reduce maintenance and increase durability to ensure years of trouble-free motoring.