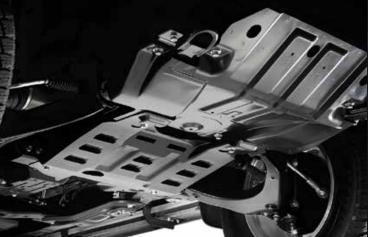

so when the road that takes you to that secret beach, or hidden mountain range gets tough, your spirit for adventure won't be stopped in its tracks.

Every 4x4 MU-X is also fitted with the rugged off-road protection you need when roughing it. There's a front steel plate skid/splash shield as well as steel plate guards to protect the sump and transfer case. Add to this a tried and tested 4x4 drivetrain managed by an intelligent Traction Control System (TCS) with Electronic Stability Control (ESC), along with generous ground-clearance, approach and departure angles – any track is yours to be owned.