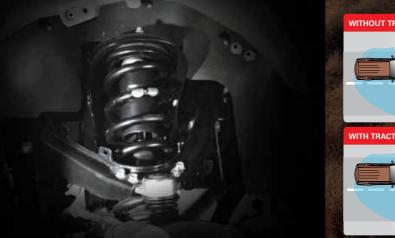

so when the road that takes you to that secret beach, or hidden mountain range gets tough, your spirit for adventure won't be stopped in its tracks.

Every 4x4 MU-X is also fitted with the rugged off-road protection you need when roughing it. There's a front steel plate skid/splash shield as well as steel plate guards to protect the sump and transfer case. Add to this a tried and tested 4x4 drivetrain managed by an intelligent Traction Control System (TCS) with Electronic Stability Control (ESC), along with generous ground-clearance, approach and departure angles – any track is yours to be owned.

d/shield "Terrain Command" 4WD system allows for simple shift from 2WD high, 4WD high and 4WD low

Independent high ride front coil spring suspension with gas sho absorbers, stabiliser bar, upper and lower wishbones Standard on all models, Traction Control System (TCS) ensures surefooted grip on all surfaces in all conditions