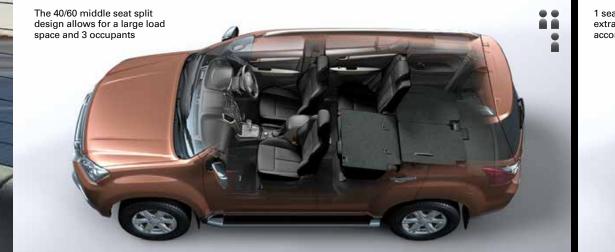

## YOUR OFF-ROAD TOUGHNESS ELLENSIN . 4x4 LS-M in Cosmic Black mica, Vehicle clearance and angles dimensions fitted with extra cost accesso for LS-U and LS-T models